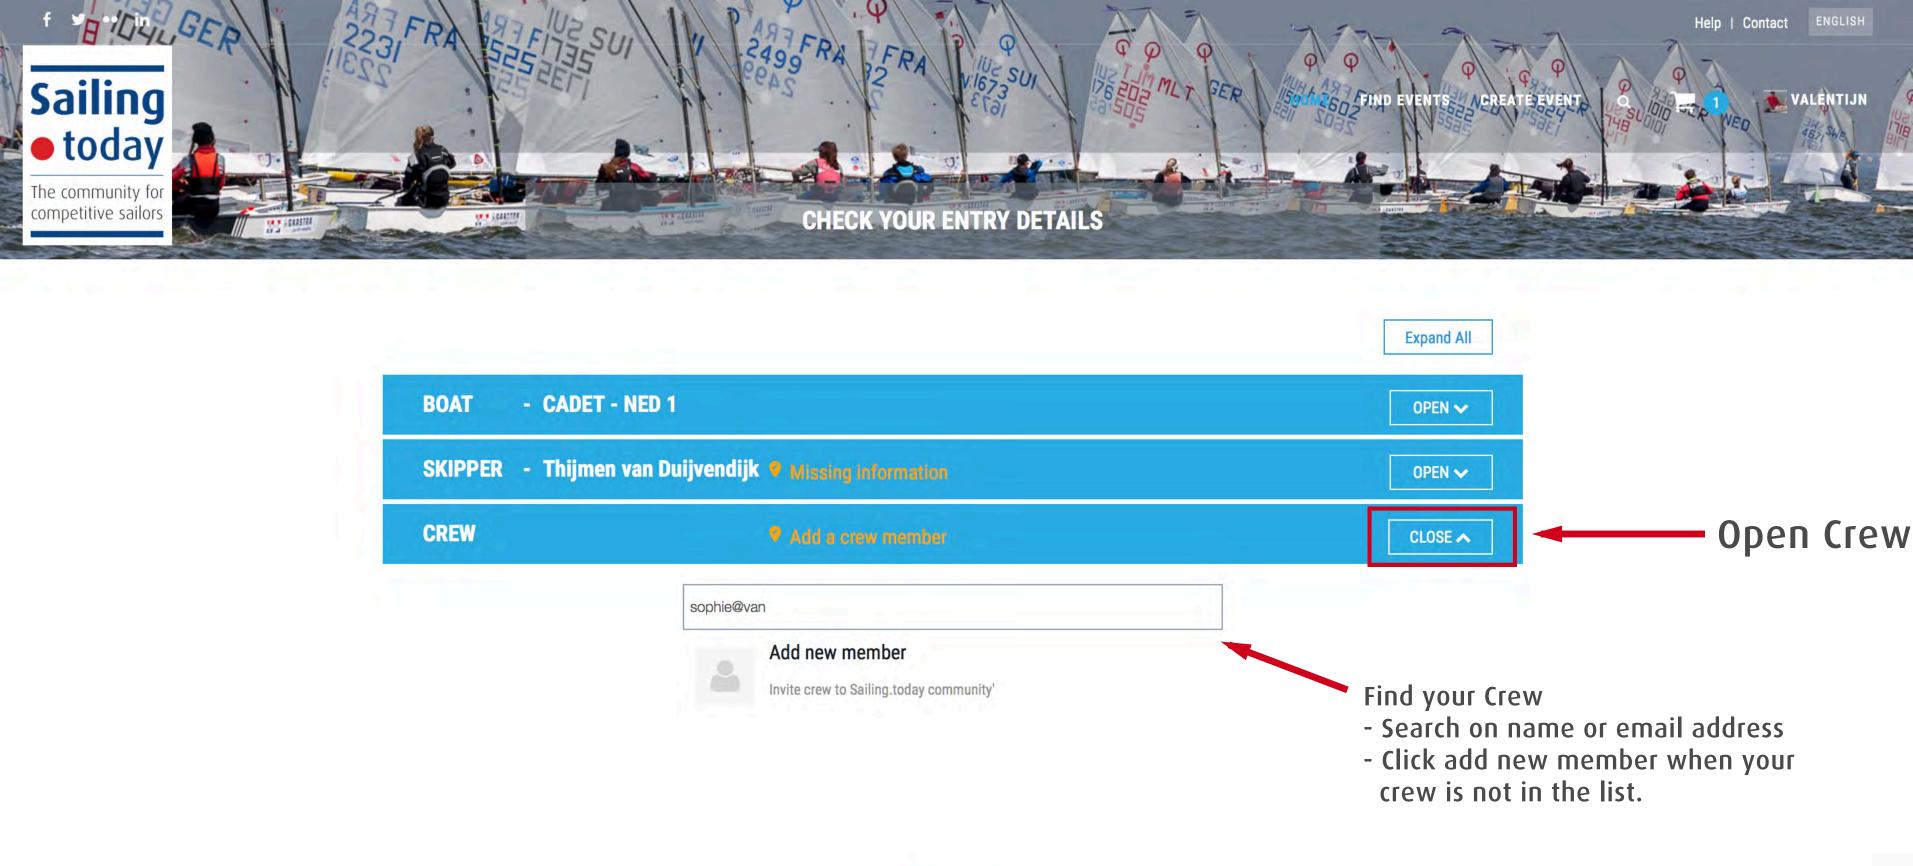

**INFO HUB** 

|                   |                                             | Expand All |
|-------------------|---------------------------------------------|------------|
| BOAT - CADET -    | NED 1                                       | OPEN 🗸     |
| SKIPPER - Thijmen | van Duijvendijk 🛛 Missing information       | OPEN 🗸     |
| CREW              | Add a crew member                           | CLOSE 🔨    |
|                   | INVITE CREW OUTSIDE SAILING TODAY COMMUNITY |            |

Complete the information and click Save to add your Crew.

Sailing.today will send an email to the Crew member.

The Crew member can add all other information (address, ICE, Parental information, etc.)

Sailing.today will link the crew to your profile so next time you can register the crew directly.