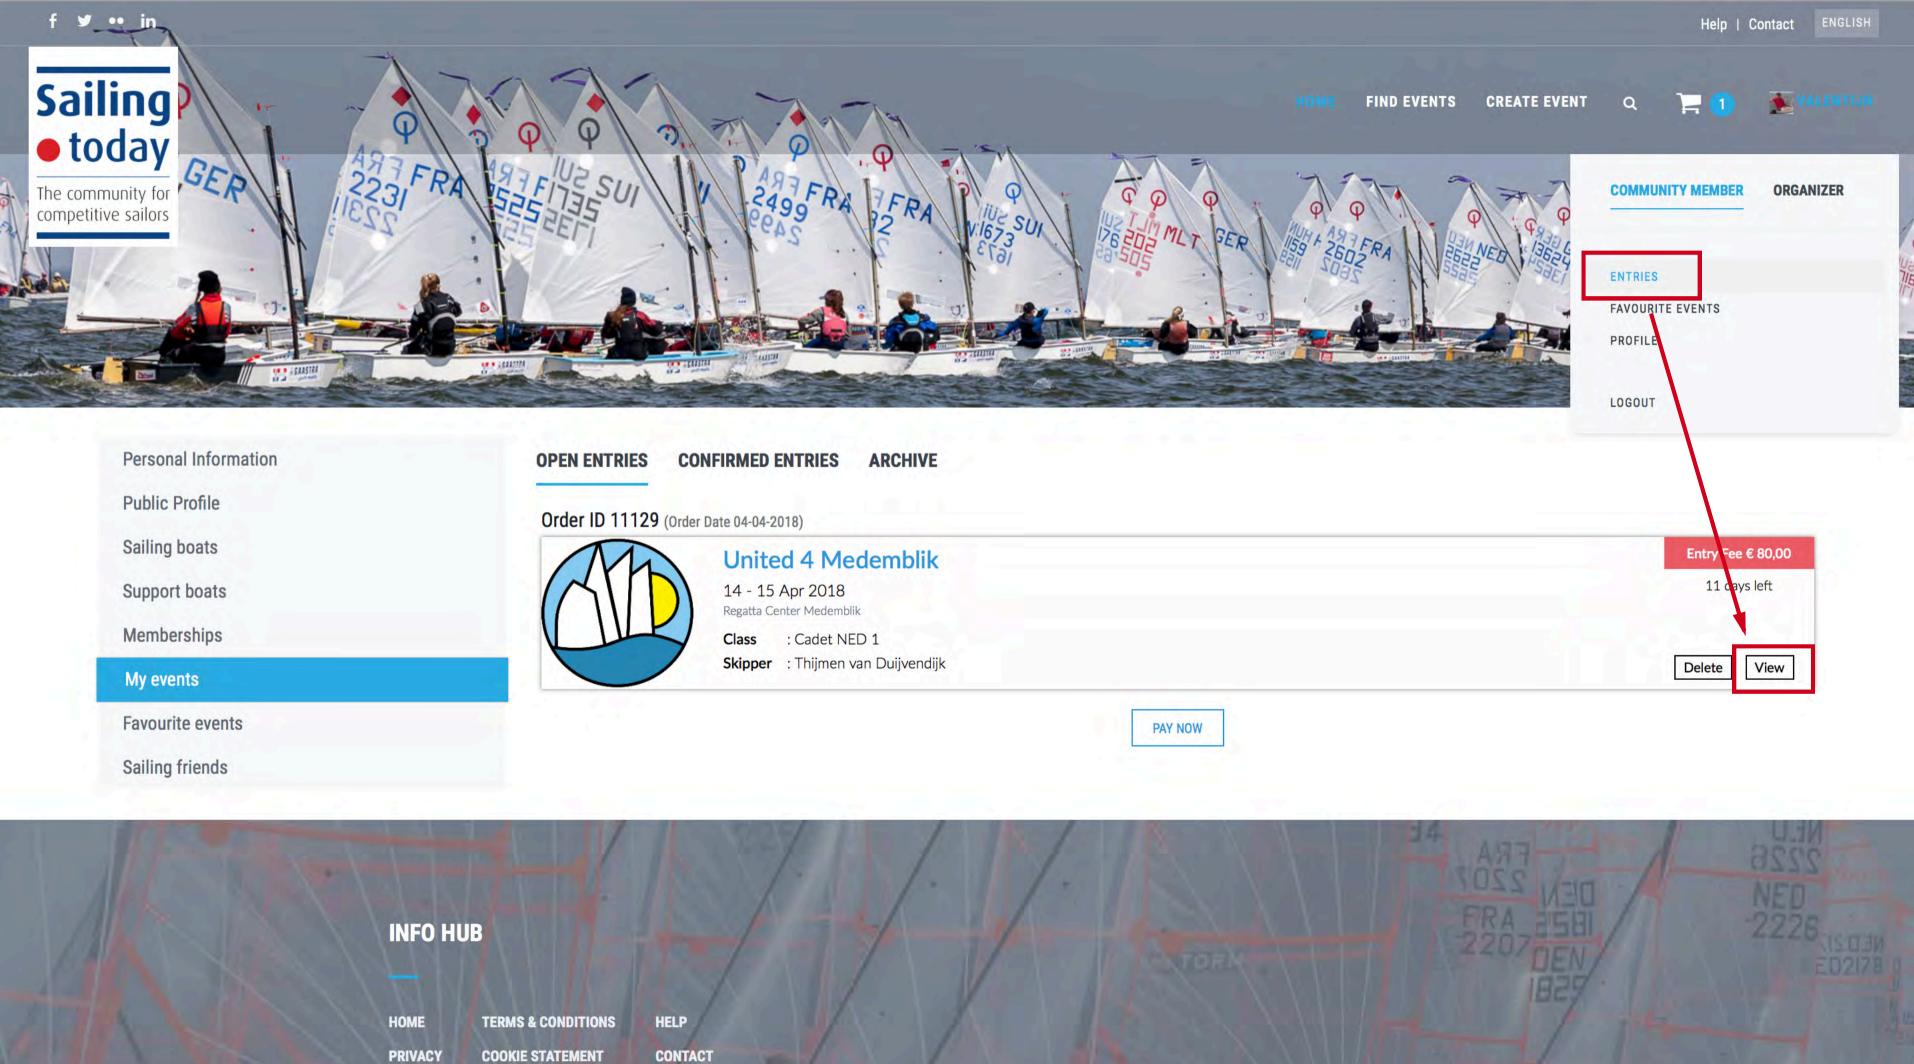

| BOAT    | - CADET - NED 1                                 |
|---------|-------------------------------------------------|
| SKIPPER | - Thijmen van Duijvendijk 🤗 Missing information |
| CREW    | Add a crew member                               |
|         | sophie@van<br>Add new member                    |
|         | Invite crew to Sailing.today community'         |